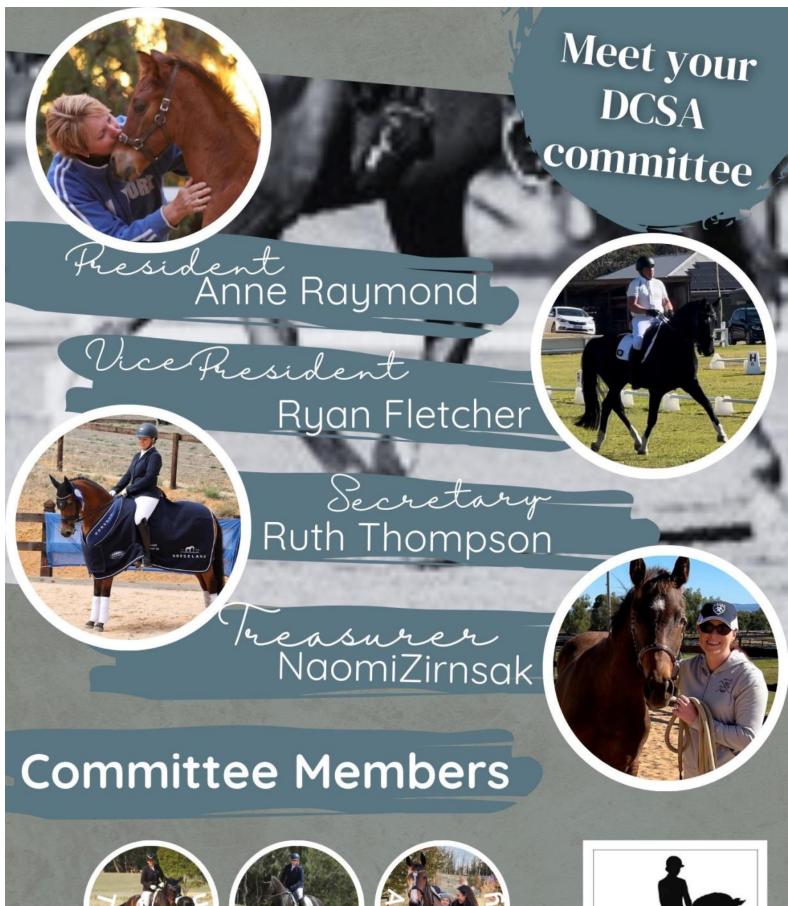

# Dressage SA Committee www.sa.equestrian.org.au/dressage-sa Email: dressage@equestriansa.com.au

Chair: Cheryl Hatswell
Vice Chair: Julia Weir
Secretary: Ryan Fletcher
Treasurer: Jude Sonnefeld
Awards: Catherine Skinner
Youth Development: Anne Smith

Clubs Representative: Julia Weir

Para Representatives: Noella Angel and Karen Wilson

Riders' Representative: Anne Smith Squad Representative: Karen Horsell Events Co-Ordinator: Karen Wilson

Social Media: Ryan Fletcher and Noella Angel