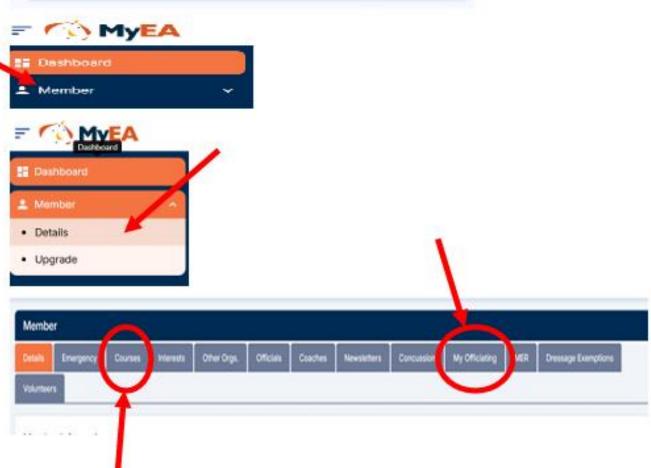

See Rule 12.9 and the table synopsis.

Accessing MyEA portal to check your Officiating, Judge Workshops and Seminars.

Click on the below link or copy into your browser. This will then open to the below page. Follow the Red Arrows and click your way through.

https://www.nominate.com.au/EAOnline/portal/Login.aspx