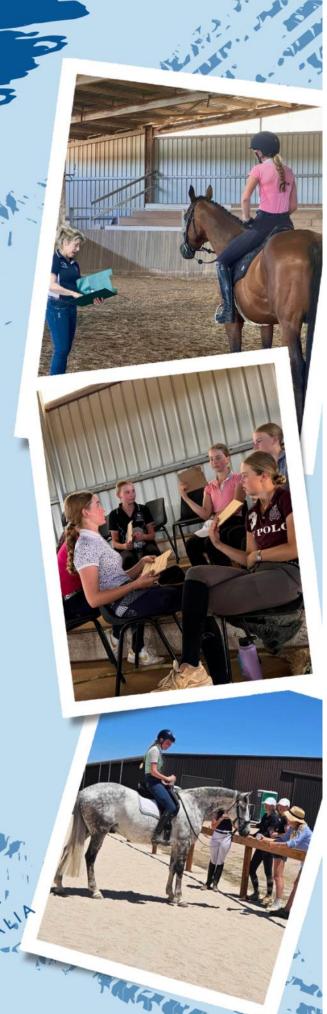

ith the riders and making inroads of improvements in the way of their riding and the way the horses were working.

Thank you to Mandy Maiden, Wendy Schaeffer - McDonald, Jody Cavuoto, Jen Gilligan and Liz Duncan for giving up their time over the weekend for the greater good of improving the next generation of dressage riders!

On a personal note a thank you to Brenda Scarfe for assisting with the catering and Terrie Silvers for assisting with the draw.

**ANNE SMITH** 

2025

The DSA Committee would like to take this opportunity to thank Anne Smith for her contribution in 2024 and getting this event back off the ground!

Anne moves off the committee for 2025 to focus on personal commitments and we welcome Natasha Cockburn as the new DSA Youth Rep! Look out for what is in store for 2025







The 2025 Victorian Youth Dressage Championships is an annual competition that includes riders from ages 8-25. South Australian young riders Isabelle Finn, Lucy Peters, and Keeley Menadue travelled over to the Werribee Park National Equestrian Centre this year to partake in the event from 9-12 January.

Over the weekend, Isabelle and Keeley competed in the Preliminary and Novice, and Lucy competed in the Small Tour. Although we all had our highs and lows, it was a great opportunity to gain competition exposure and represent our state, whilst coming away with some placings. The SA riders all supported one another, and finished off the weekend with a celebratory dinner on the Saturday night in Werribee.

The final results for all combinations were:

# Isabelle Finn & Danson Der Von Venus